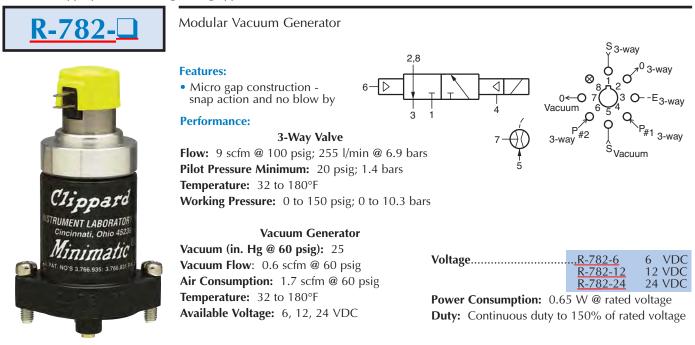

## VACUUM GENERATOR

## **Description:**

The R-782 is a combination venturi vacuum generator and an independent pilot actuated electronically controlled, air pilot return, fully ported 3-way valve. Applying pressure at port 5 creates a vacuum at port 7. The 3-way valve can be used to turn the vacuum generator on or off or it can be used to switch the vacuum on or off. To shift the 3-way valve 20 psig is required at port 4 along with the appropriate DC voltage being applied to the solenoid. To return the valve a pilot pressure of 20 psig is required at port 6.