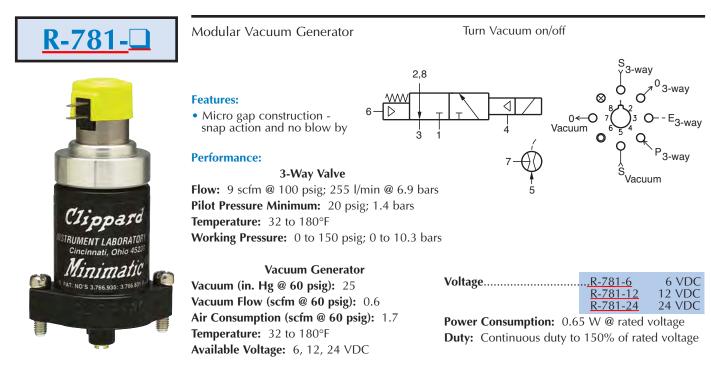

## VACUUM GENERATOR

## **Description:**

R-781 is a combination venturi vacuum generator and an independent pilot actuated electronically controlled, spring return, fully ported 3-way valve. Applying pressure at port 5 creates a vacuum at port 7. The 3-way valve can be used to turn the vacuum generator on or off or it can be used to switch the vacuum on or off. To shift the 3-way valve 40 psig is required at port 4 along with the appropriate DC voltage being applied to the solenoid.